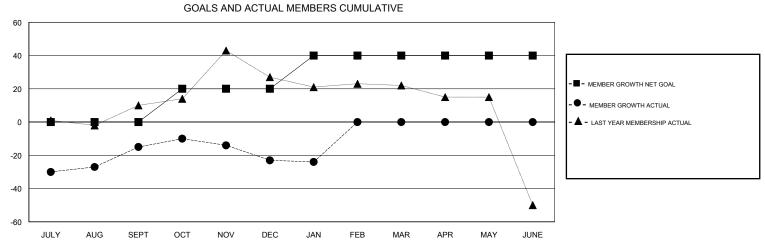

## MICHAEL MOLENDA **LOCATION MINNESOTA GMT CA** Clubs Members RESULTS FOR 2017-2018 RESULTS FOR 2017-2018 NEW CLUB GOAL NEW CLUBS DROPPED CLUBS MEMBER GROWTH NET MEMBER GROWTH DROPPED QUARTER QUARTER GOAL ACTUAL MEMBERS ACTUAL (including transfers) 0 0 0 0 73 78 JULY/AUG/SEPT JULY/AUG/SEPT 0 20 54 50 OCT/NOV/DEC OCT/NOV/DEC 0 1 0 20 23 23 JAN/FEB/MAR JAN/FEB/MAR 0 0 0 0 0 0 APR/MAY/JUNE APR/MAY/JUNE